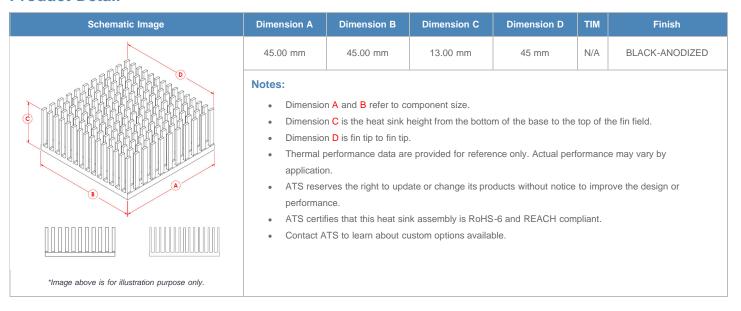

**

| AIR VELOCITY       |               | @200 LFM<br>1.0 M/S | @300 LFM<br>1.5 M/S | @400 LFM<br>2.0 M/S | @500 LFM<br>2.5 M/S | @600 LFM<br>3.0 M/S | @700 LFM<br>3.5 M/S | @800 LFM<br>4.0 M/S |
|--------------------|---------------|---------------------|---------------------|---------------------|---------------------|---------------------|---------------------|---------------------|
| THERMAL RESISTANCE | Unducted Flow | 4.21 °C/W           | 2.8 °C/W            | 2.2 °C/W            | 2 °C/W              | 1.8 °C/W            | 1.6 °C/W            | 1.5 °C/W            |
|                    | Ducted Flow   | 2                   | 1.6                 | 1.5                 | 1.3                 | 1.2                 | 1.2                 | 1.1                 |

## **Product Detail**